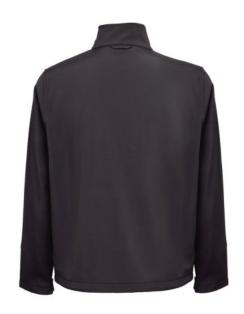

## THC EANES. SOFTSHELL JACKET

# **Specification**

96% polyester and 4% elastane (280 g/m²) softshell jacket with two layers and water resistant coating. Fleece lined jacket with 2 front pockets and diagonal chest pocket, both zippers with rubber pullers. Adjustable cuffs with velcro strap and drawstring at the bottom. Sizes: XS, S, M, L, XL, XXL