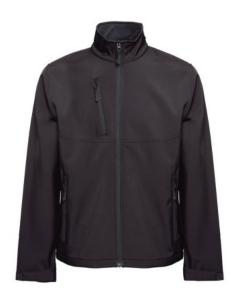

## THC EANES. SOFTSHELL JACKET

# **Specification**

96% polyester and 4% elastane (280 g/m²) softshell jacket with two layers and water resistant coating. Fleece lined jacket with 2 front pockets and diagonal chest pocket, both zippers with rubber pullers. Adjustable cuffs with velcro strap and drawstring at the bottom. Sizes: XS, S, M, L, XL, XXL