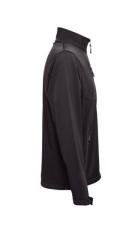

## THC EANES. SOFTSHELL JACKET

# **Specification**

96% polyester and 4% elastane (280 g/m²) softshell jacket with two layers and water resistant coating. Fleece lined jacket with 2 front pockets and diagonal chest pocket, both zippers with rubber pullers. Adjustable cuffs with velcro strap and drawstring at the bottom. Sizes: XS, S, M, L, XL, XXL